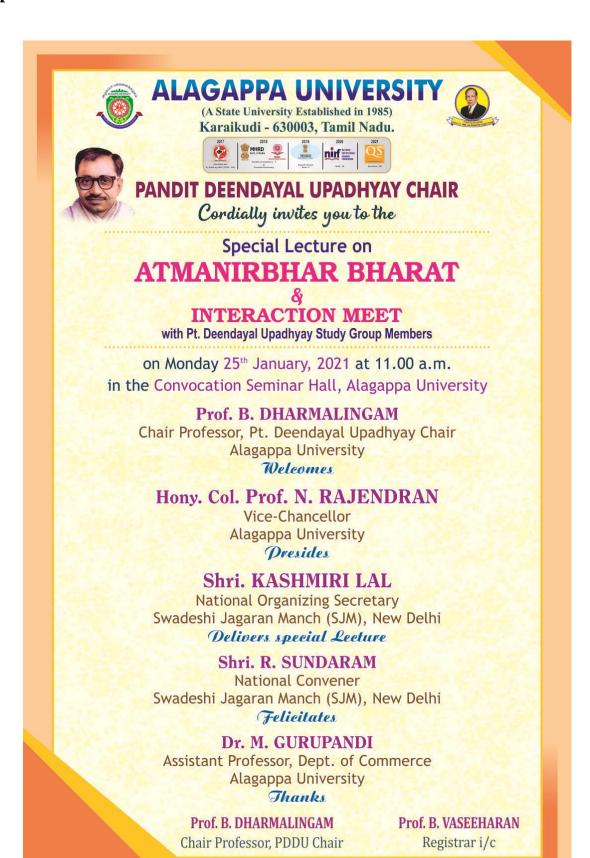

#### Special Lecture and Interaction Meet on 'Atmanirbhar Bharat' 25.01.2021

A Special Lecture on Atmanirbhar Bharat & Interaction Meet with Pt. Deendayal Upadhyay Study group members has been organized by **Pandit Deendayal Upadhyay Chair** of Alagappa University on 25.01.2021.

In his presidential address **Prof. N. Rajendran,** Vice-Chancellor, Alagappa University has said, Atmanirbhar Bharat, which translates to 'self-reliant India' or 'self-sufficient India', is a policy, the term is coined by Prime Minister of India, Shri. Narendra Modi for making India "a bigger and more important part of the global economy", pursuing policies that are efficient, competitive and resilient, and being self-sustaining and self-generating. The first mention of this came in the form of the 'Atmanirbhar Bharat Abhiyan' or 'Self-Reliant India Mission' during the announcement of India's COVID–19 pandemic related economic package on 12 May 2020. Pandit Deendyal Upadhyaya speaks of "keeping the nation's identity alive so much so that even if we have to acquire something from outside, we do so in a way that it should become our own." This was one of the fundamental positions on which the entire narrative of India's self-dependence had to stand.

**Shri. Kashmiri Lal**, National Organizing Secretary, Swadeshi Jagaran Manch (SJM), New Delhi has delivered the special lecture on 'Atmanirbhar Bharat'.

**Shri. R. Sundaram**, National Convener, Swadeshi Jagaran Manch (SJM), New Delhi has offered his felicitations.

Dr. **M. Gurupandi**, Asst. Professor, Dept. of Commerce, Alagappa University proposed the vote of thanks.