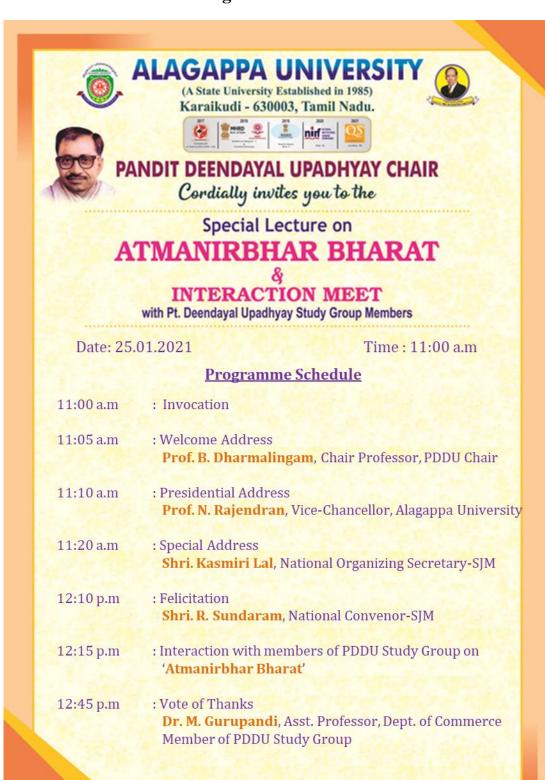

# Special Lecture and Interaction Meet on 'Atmanirbhar Bharat' Programme Schedule

In his presidential address **Prof. N. Rajendran,** Vice-Chancellor, Alagappa University has said, Atmanirbhar Bharat, which translates to 'self-reliant India' or 'self-sufficient India', is a policy, the term is coined by Prime Minister of India, Shri. Narendra Modi for making India "a bigger and more important part of the global economy", pursuing policies that are efficient, competitive and resilient, and being self-sustaining and self-generating. The first mention of this came in the form of the 'Atmanirbhar Bharat Abhiyan' or 'Self-Reliant India Mission' during the announcement of India's COVID–19 pandemic related economic package on 12 May 2020. Pandit Deendyal Upadhyaya speaks of "keeping the nation's identity alive so much so that even if we have to acquire something from outside, we do so in a way that it should become our own." This was one of the fundamental positions on which the entire narrative of India's self-dependence had to stand.

**Shri. Kashmiri Lal**, National Organizing Secretary, Swadeshi Jagaran Manch (SJM), New Delhi has delivered the special lecture on 'Atmanirbhar Bharat'.

**Shri. R. Sundaram**, National Convener, Swadeshi Jagaran Manch (SJM), New Delhi has offered his felicitations.

Dr. **M. Gurupandi**, Asst. Professor, Dept. of Commerce, Alagappa University proposed the vote of thanks.