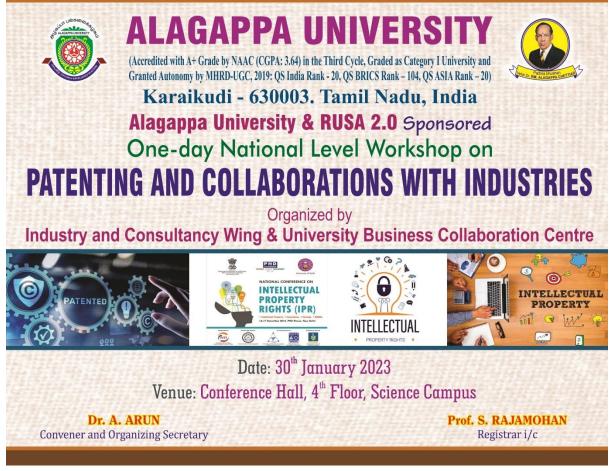

ALAGAPPA UNIVERSITY (Accredited with A+ Grade by NAAC (CGPA: 3.64) in the Third Cycle, Graded as Category I University and

Granted Autonomy by MHRD-UGC, 2019: QS India Rank - 20, QS BRICS Rank - 104, QS ASIA Rank - 20) Karaikudi - 630003. Tamil Nadu, India Cordially invite you to the Inauguration of Alagappa University and RUSA 2.0 Sponsored One-day National Level Workshop on

### PATENTING AND COLLABORATIONS WITH INDUSTRIES

Organized by

Industry and Consultancy Wing & University Business Collaboration Centre on 30<sup>th</sup> January 2023 at 10.00 a.m.

in the Conference Hall, 4th Floor, Science Campus, Alagappa University

Dr. A. ARUN Convener and organizing secretary Dean-Industry and Consultancy Wing Coordinator-University Business Collaboration Centre **Delivers** Welcome Address