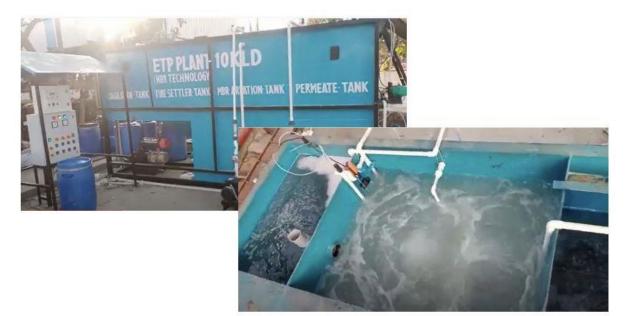

Dept. of Physics and Microbiology along with Memfill Tech. Pvt. Ltd (A Sister concern of GRT- an in-house Industry partner of Alagappa University developed a Sewage Treatment Plant (STP) at Karaikudi Municipality, Sivaganga District, Tamil Nadu.

**In-house Institutional Industries** 

Specialization of H2next Pvt Ltd H2nextAEM<sup>™</sup> membranes

Wastewater treatment plant Around 200 plants

Microfiltration systems

Hollow fibre membranes

PEM Electrolyser

AEM Electrolyser

Waste to Energy- RUSA EIR Project- Alagappa University- Industry Project- 10KLD STP

Phase 1: Acidogenic anaerobic wastewater digestive (AAWWD) hydrogen production system.

Phase 2: MEC hydrogen production (<u>Day time</u>) and MFC based treated water electrolysis (<u>Night time</u>).

Phase 3: Hollow fibre membrane-assisted membrane bioreactor 500 L (MBR) System. (GRT-200+ plants implemented)

Phase 4: Hydrogen generation by treated water electrolysis using solar based 5Nm<sup>3</sup> electrolyzer (100 L/hr).