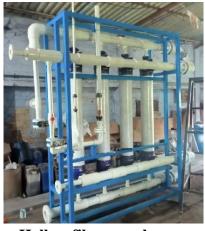

**In-house Institutional Industries** 

Specialization of H2next Pvt Ltd H2nextAEM<sup>™</sup> membranes

Wastewater treatment plant Around 200 plants

Microfiltration systems

Hollow fibre membranes

PEM Electrolyser

AEM Electrolyser

Waste to Energy- RUSA EIR Project- Alagappa University- Industry Project- 10KLD STP

Phase 1: Acidogenic anaerobic wastewater digestive (AAWWD) hydrogen production system.

Phase 2: MEC hydrogen production (<u>Day time</u>) and MFC based treated water electrolysis (<u>Night time</u>).

Phase 3: Hollow fibre membrane-assisted membrane bioreactor 500 L (MBR) System. (GRT-200+ plants implemented)

Phase 4: Hydrogen generation by treated water electrolysis using solar based 5Nm<sup>3</sup> electrolyzer (100 L/hr).