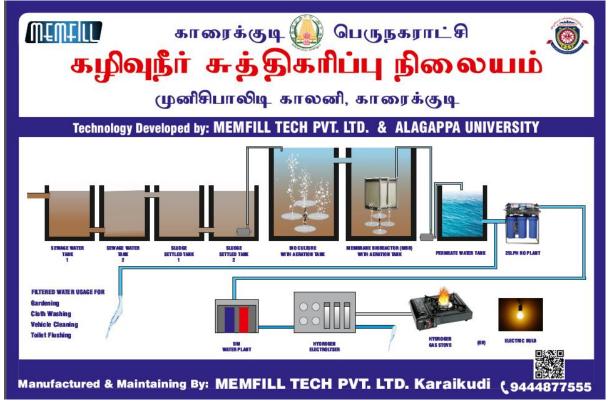

Dept. of Physics and Microbiology along with Memfill Tech. Pvt. Ltd (A Sister concern of GRT- an in-house Industry partner of Alagappa University developed a Sewage Treatment Plant (STP) at Karaikudi Municipality, Sivaganga District, Tamil Nadu.

**In-house Institutional Industries** 

Specialization of H2next Pvt Ltd H2nextAEM<sup>™</sup> membranes

Wastewater treatment plant Around 200 plants

Microfiltration systems

Hollow fibre membranes

PEM Electrolyser

AEM Electrolyser

Waste to Energy- RUSA EIR Project- Alagappa University- Industry Project- 10KLD STP

Phase 1: Acidogenic anaerobic wastewater digestive (AAWWD) hydrogen production system.

Phase 2: MEC hydrogen production (<u>Day time</u>) and MFC based treated water electrolysis (<u>Night time</u>).

Phase 3: Hollow fibre membrane-assisted membrane bioreactor 500 L (MBR) System. (GRT-200+ plants implemented)

Phase 4: Hydrogen generation by treated water electrolysis using solar based 5Nm<sup>3</sup> electrolyzer (100 L/hr).