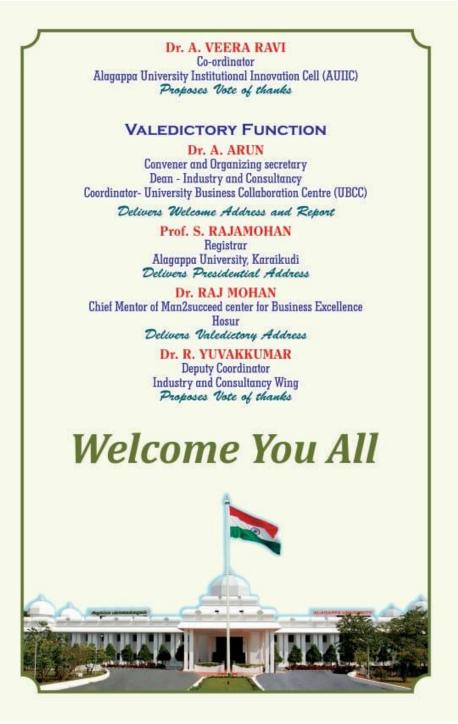

### Dr. A. ARUN

Convener and organizing secretary Dean-Industry and Consultancy Wing Coordinator-University Business Collaboration Centre **Delivers Welcome Address and Workshop Report** 

### **Prof. S. RAJAMOHAN**

Registrar, Alagappa University **Delivers Presidential Address** 

#### **Prof. MUKESH DOBLE**

Emeritus Professor, Indian Institute of Technology-Madras, Chennai &

### **Mr. MANOJ MADHAVAN**

Assistant Controller of Patents & Designs Patent Office, Ministry of Commerce & Industry- Chennai

**Delivers Valedictory Address** 

#### Dr. T. KAVITHA

Assistant Professor, Department of Microbiology **Proposes Vote of thanks** 

Dr. A. Arun Convener and Organizing Secretary Prof. S. RAJAMOHAN Registrar i/c

PoocharaM.KKDI. Cell : 9884712091