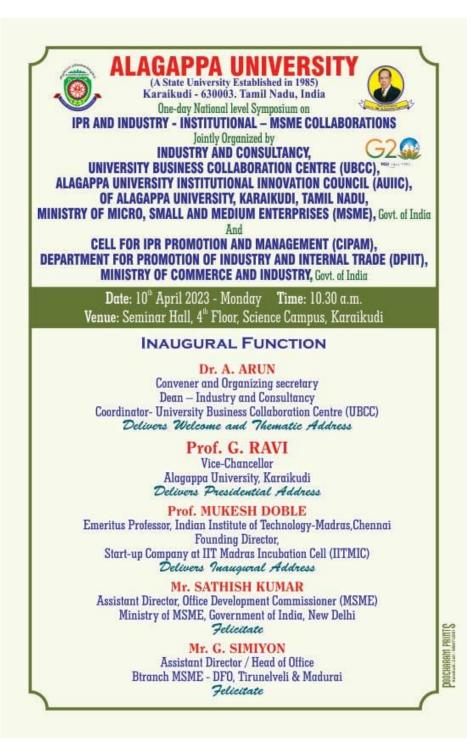

One-day National level Symposium on IPR and Industry - Institutional –MSME collaborations organized by Industry and Consultancy wing University Business Collaboration Centre Alagappa University Institutional Innovation Council (AUIIC) Tamil Nadu, Ministry of Micro, Small and Medium Enterprises (MSME), Govt. of India Alagappa University, Karaikudi Date: 10.04. 2023 ; Venue: Science Campus Seminar Hall.

### • Guests participated:

- Prof. G. Ravi, Vice-Chancellor, Alagappa University
- Emirates Professor Mukesh Doble from IIT Madras, Chennai, Founding Director, Start-up Company at IIT Madras Incubation Cell (IITMIC)
  - Mr. Sathish kumar, Assistant Manager, DC MSME Office, New Delhi
- <u>Mr. G Simiyon, Assistant Director, Head of Office of MSME-Development and</u>
  <u>facilitation office of Tirunelveli & Madurai</u>
- <u>Dr. Raj Mohan, Chief Mentor of Man2succeed center for Business Excellence, Hosur</u>
  <u>Mrs. Uma Chandrika, MSME-</u>, Assistant Director, Madurai.
- Prof. A. Arun, Dean, Industry and Consultancy & Head, Department of Microbiology
  Participants 104.

# One-day National level Symposium on IPR and Industry - Institutional - MSME collaborations

## Welcomes you all

Jointly Organized by Industry and Consultancy, University Business Collaboration Centre (UBCC), Alagappa University Institutional Innovation Council (AUIIC), Of Alagappa University, Karafkudi, Tamil Nadu, Ministry of Micro, Small and Medium Enterprises (MSME), Coxt. of India. And Cell for IPR Promotion and Management (CIPAM), Department for Promotion of Industry and Internal Trade (DPIII), Ministry of Commerce and Industry, Covt. of India

### Date : 10.04.2023 Monday

Venue : Conference Hall, 4" Floor, Science campus

Alagappa University, Karaikudi

Dr. A. Arun

Convener & Organizing Secretary,

Dr. A.Veera ravi Co-ordinator-(AUIIC)

Registrar i/c