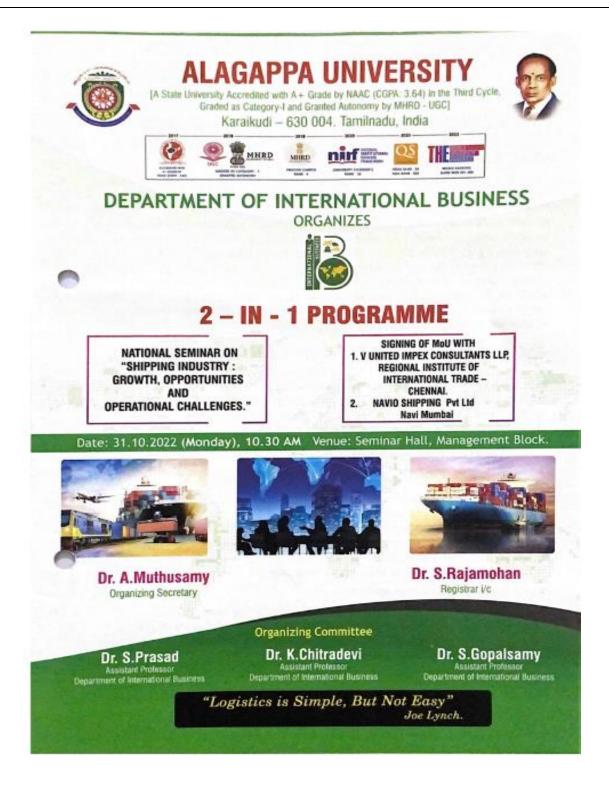

| 19 | International webinar: Foreign Institutional Investors (FIIs) in<br>Indian Stock Market       | 23rd April 2022        |
|----|-----------------------------------------------------------------------------------------------|------------------------|
| 20 | International Peace Day                                                                       | 26th September<br>2022 |
| 21 | National Seminar : "SHIPPING INDUSTRY:<br>GROWTH,OPPORTUNITIES AND OPERATIONAL<br>CHALLENGES" | 31st October 2022      |