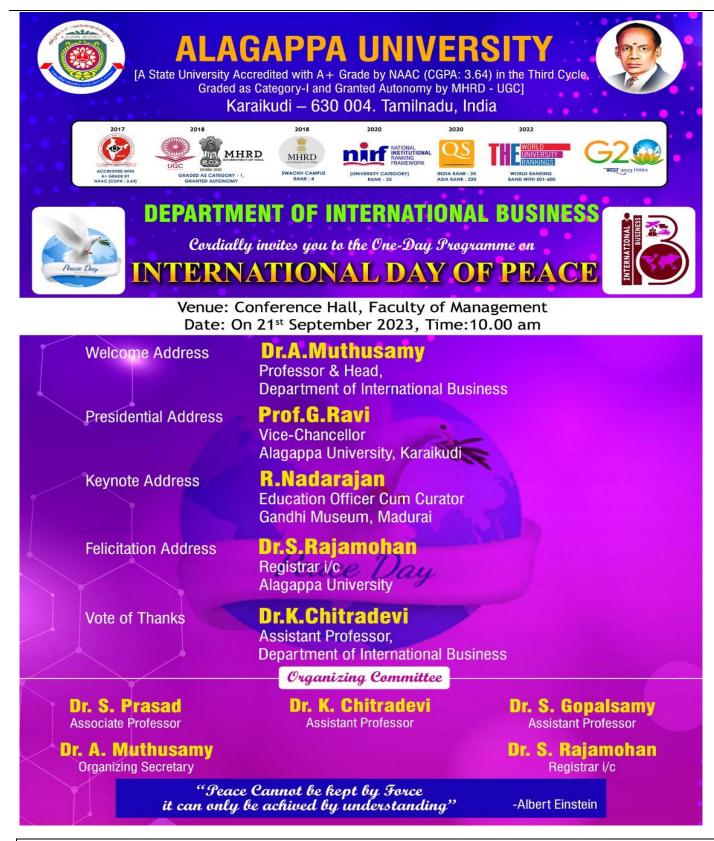

One Day Program on the topic "International Day of Peace" on 21<sup>st</sup> September, 2021> This program educates the importance of the Peace all around the world and this is the unique program organized among the all university in the state.