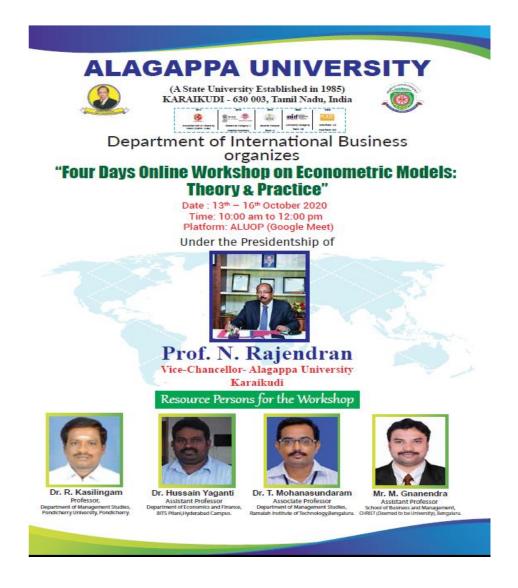

### AUTHOR GUIDELINES

rable with other developing

4 Days online workshop on the topic "Econometric Models: theory and Practice" from October 13<sup>th</sup> to 16<sup>th</sup> 2020. This program helps the research scholars to get in-depth knowledge in the recent Econometric models and implement the same in their research work .