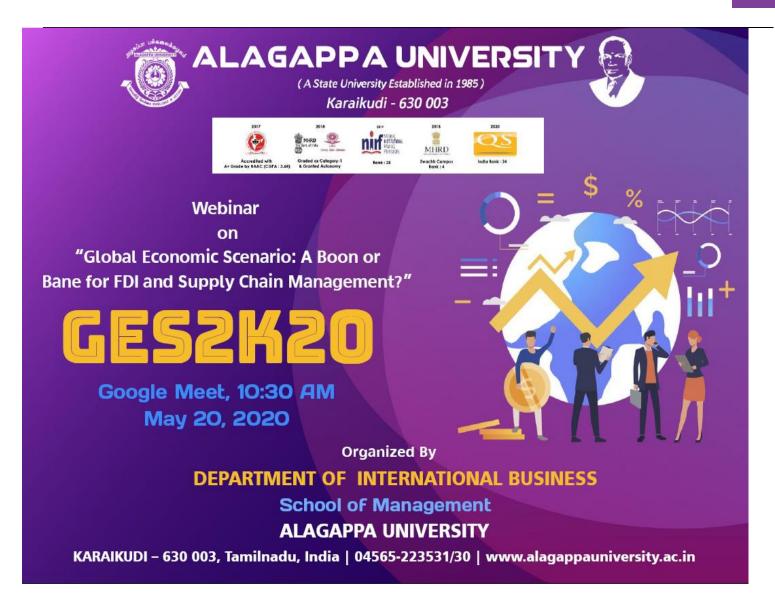

One Day International Webinar on the topic "Global Economic Scenario: A Boon or Bane for FDI and Supply Chain Management?" on 20<sup>th</sup> May,2020. Many participants from our university and outside were benefited by gaining knowledge in the FDI and SCM.