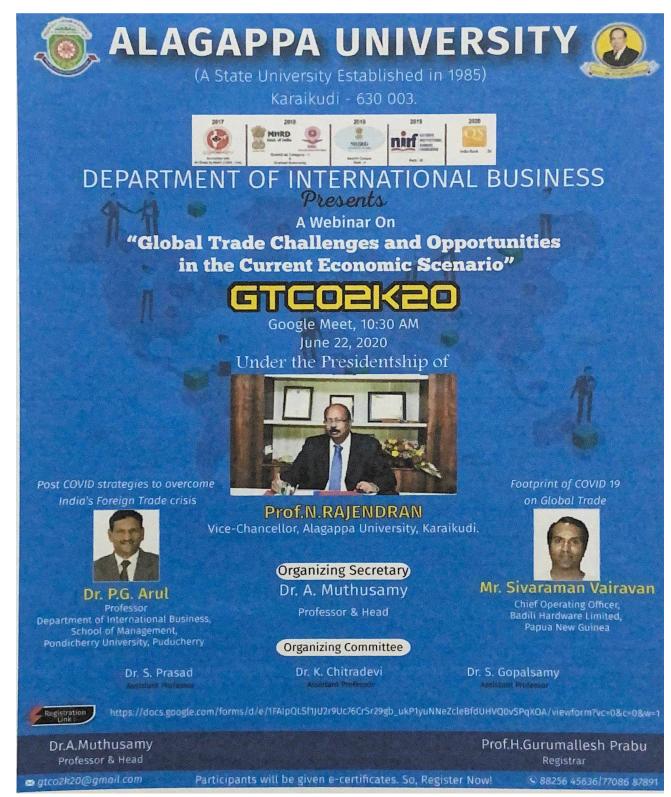

One Day International Webinar on the topic "Global Trade Challenges and Opportunities in the current Economic Scenario" on 22<sup>nd</sup> June,2020. From this Webinar participants gain knowledge in the recent Global Trade Challenges and Opportunities.