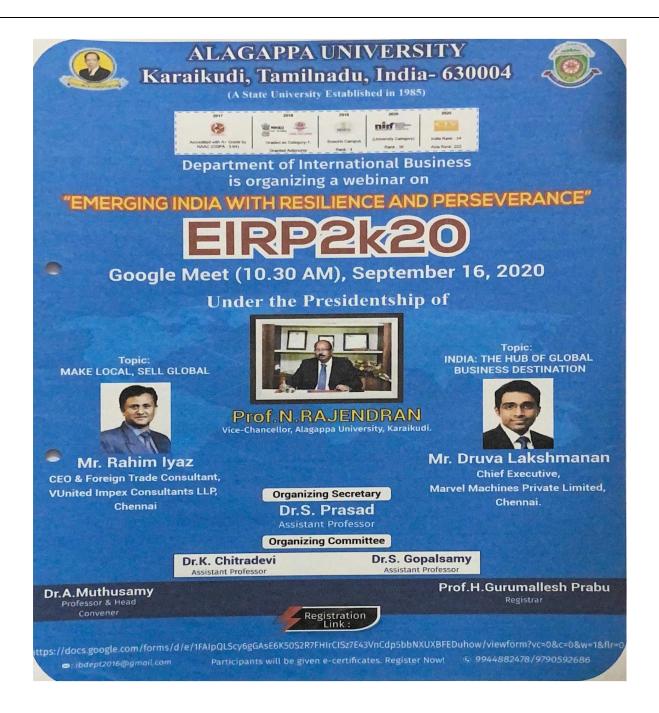

One day National Level Webinar on the topic " Emerging India with Resilience and Perserverance" on 16<sup>th</sup> September, 2020. All the participants gain knowledge in the International Investment and Finance.