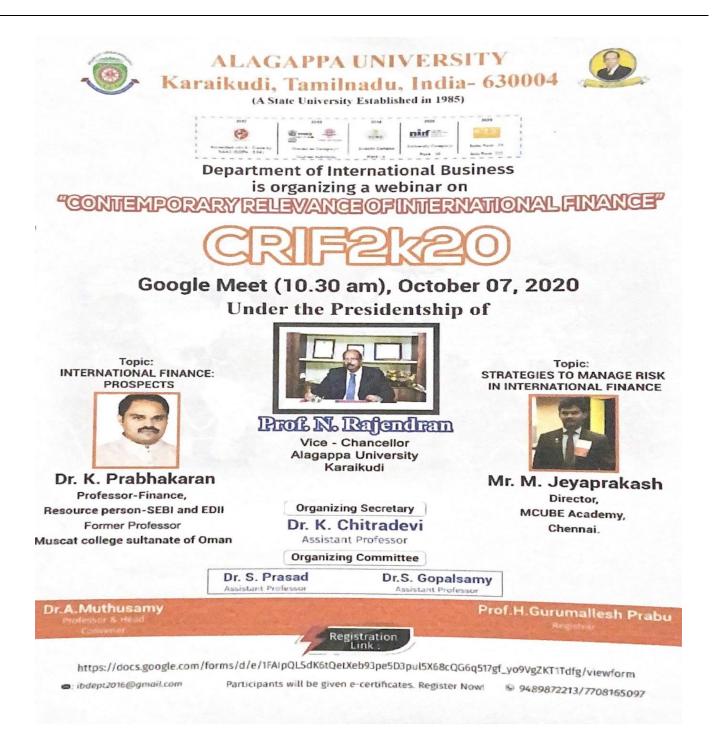

One Day National Level Webinar on the topic "Contemporary Relevance of International Finance" on 17<sup>th</sup> Octber,2020. Through this webinar participants came to know many new things in the fields of International Finance.