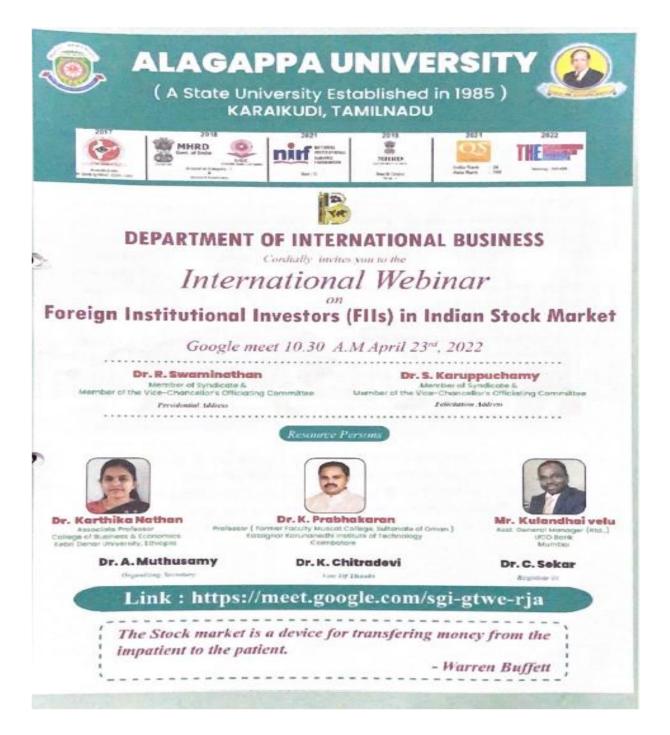

| 19 | International webinar: Foreign Institutional Investors (FIIs) in<br>Indian Stock Market       | 23rd April 2022        |
|----|-----------------------------------------------------------------------------------------------|------------------------|
| 20 | International Peace Day                                                                       | 26th September<br>2022 |
| 21 | National Seminar : "SHIPPING INDUSTRY:<br>GROWTH,OPPORTUNITIES AND OPERATIONAL<br>CHALLENGES" | 31st October 2022      |