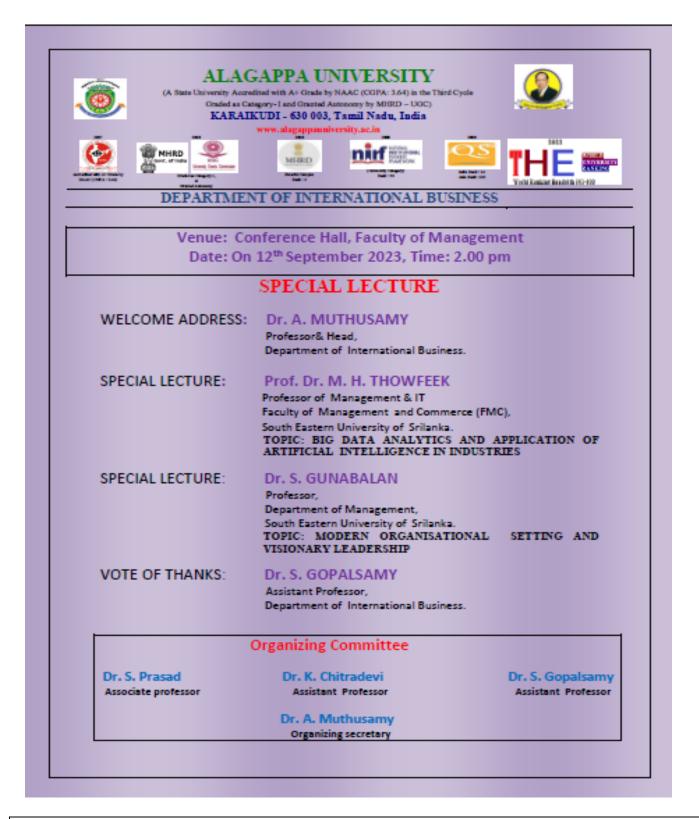

| Accredited with A+ Grade by Graded as Category-1, Swachh Campus (University Category) India Ra                                                                                                                                                                                                                                                                                                                                                                                                                                                                                                                                                                                                                                                                                                                                                                                                                                                                                                                                                                                                                                                                                                                                                                                                                                                                                                                                                                                                                                                                                          |                                                                                                                 | l Graded as Category - I University by MHR<br>Karaikudi - 630 003. Tamil Nadu, India |                                                                                                                 | New Do And Adaptation Chamiler   |
|-----------------------------------------------------------------------------------------------------------------------------------------------------------------------------------------------------------------------------------------------------------------------------------------------------------------------------------------------------------------------------------------------------------------------------------------------------------------------------------------------------------------------------------------------------------------------------------------------------------------------------------------------------------------------------------------------------------------------------------------------------------------------------------------------------------------------------------------------------------------------------------------------------------------------------------------------------------------------------------------------------------------------------------------------------------------------------------------------------------------------------------------------------------------------------------------------------------------------------------------------------------------------------------------------------------------------------------------------------------------------------------------------------------------------------------------------------------------------------------------------------------------------------------------------------------------------------------------|-----------------------------------------------------------------------------------------------------------------|--------------------------------------------------------------------------------------|-----------------------------------------------------------------------------------------------------------------|----------------------------------|
| According with<br>A-Grade by<br>NAAC (CGRA: 3.24)   Image: According the formed Autonomy   Image: According the formed Auto | 2017                                                                                                            | 2018 2018                                                                            | 2020                                                                                                            | 2020                             |
| A- Grade by<br>NAAC (CGRA: 3.64)   Granted Autonomy   Sweth Campus<br>Rank: 4   University Category   India Rates     DEPARTMENT OF INTERNATIONAL BUSINESS     Cordially invites you to the One-Day Programme on<br>"International Day of Peace"<br>On 21st September 2021, 10:30 A.M<br>at Conference Hall, Faculty of Management   Invite Section 1000000000000000000000000000000000000                                                                                                                                                                                                                                                                                                                                                                                                                                                                                                                                                                                                                                                                                                                                                                                                                                                                                                                                                                                                                                                                                                                                                                                               |                                                                                                                 |                                                                                      | nirf ##                                                                                                         | $\overline{os}$                  |
| DEPARTMENT OF INTERNATIONAL BUSINESS     Cordially invites you to the One-Day Programme on     "International Day of Peace"     On 21st September 2021, 10:30 AM     at Conference Hall, Faculty of Management     Chief Patron     Dr. T. R. Gurumoorthy     Senior Professor and Head     Department of Commerce, Alagappa University     Vice- Chancellor's Officiating Committee     Dr. A. Muthusamy     Professor and Head     Department of International Business, Alagappa Universit     Keynote Speaker     Special Address     Special Address     Vote of Thanks                                                                                                                                                                                                                                                                                                                                                                                                                                                                                                                                                                                                                                                                                                                                                                                                                                                                                                                                                                                                            | A+ Grade by Graded                                                                                              |                                                                                      |                                                                                                                 | ndia Rank : 24<br>Asia Rank: 199 |
| Cordially invites you to the One-Day Programme on     "International Day of Peace"     On 21st September 2021, 10:30 AM     at Conference Hall, Faculty of Management     Chief Patron     Welcome Address     Keynote Speaker     Special Address     Special Address     Vote of Thanks     Cordially invites you to the One-Day Programme on     "International Day of Management     Director     Gandhian Constructive Programme Museum     Department of Gandhian Thought and Peace Science     The Gandhigram Rural Institute-Dindugal     Dean, Faculty of Management     Senior Professor and Director     Alagappa Institute of Management, Alagappa University     Senior Professor and Director     Alagappa Institute of Management, Alagappa University                                                                                                                                                                                                                                                                                                                                                                                                                                                                                                                                                                                                                                                                                                                                                                                                                   | NAAC (CGPA : 3.64) Grante                                                                                       | ed Autonomy Rank : 4                                                                 | Rank : 30                                                                                                       | ASIA KANK: 199                   |
| On 21st September 2021, 10:30 AM<br>at Conference Hall, Faculty of ManagementChief PatronDr. T. R. Gurumoorthy<br>Senior Professor and Head<br>Department of Commerce, Alagappa University<br>Vice- Chancellor's Officiating CommitteeWelcome AddressDr. A. Muthusamy<br>Professor and Head<br>Department of International Business, Alagappa Universit<br>Dr. T. Ravichandran<br>Director<br>Gandhian Constructive Programme Museum<br>Department of Gandhian Thought and Peace Science<br>The Gandhigram Rural Institute-Dindugal<br>Dean, Faculty of Management<br>Senior Professor and Director<br>Alagappa Institute of Management, Alagappa University<br>Dr. K. Chitradevi<br>Assistant Professor                                                                                                                                                                                                                                                                                                                                                                                                                                                                                                                                                                                                                                                                                                                                                                                                                                                                                | and the                                                                                                         |                                                                                      |                                                                                                                 | A                                |
| On 21st September 2021, 10:30 AM<br>at Conference Hall, Faculty of ManagementChief PatronDr. T. R. Gurumoorthy<br>Senior Professor and Head<br>Department of Commerce, Alagappa University<br>Vice- Chancellor's Officiating CommitteeWelcome AddressDr. A. Muthusamy<br>Professor and Head<br>Department of International Business, Alagappa Universit<br>Director<br>Gandhian Constructive Programme Museum<br>Department of Gandhian Thought and Peace Science<br>The Gandhigram Rural Institute-DindugalSpecial AddressDr. S. Rajamohan<br>Dean, Faculty of Management<br>Senior Professor and Director<br>Alagappa Institute of Management, Alagappa University<br>Dr. K. Chitradevi<br>Assistant Professor                                                                                                                                                                                                                                                                                                                                                                                                                                                                                                                                                                                                                                                                                                                                                                                                                                                                        | 🕕 🌙 💦 "Inte                                                                                                     | ernational Day of                                                                    | Peace"                                                                                                          |                                  |
| at Conference Hall, Faculty of ManagementChief PatronDr. T. R. Gurumoorthy<br>Senior Professor and Head<br>Department of Commerce, Alagappa University<br>Vice- Chancellor's Officiating CommitteeWelcome AddressDr. A. Muthusamy<br>Professor and Head<br>Department of International Business, Alagappa Universit<br>Director<br>Gandhian Constructive Programme Museum<br>Department of Gandhian Thought and Peace Science<br>The Gandhigram Rural Institute-Dindugal<br>Dean, Faculty of Management<br>Senior Professor and Director<br>Alagappa Institute of Management, Alagappa University<br>Vote of ThanksVote of ThanksDr. K. Chitradevi<br>Assistant Professor                                                                                                                                                                                                                                                                                                                                                                                                                                                                                                                                                                                                                                                                                                                                                                                                                                                                                                               |                                                                                                                 |                                                                                      |                                                                                                                 |                                  |
| Senior Professor and HeadDepartment of Commerce, Alagappa University<br>Vice- Chancellor's Officiating CommitteeWelcome AddressDr. A. Muthusamy<br>Professor and Head<br>Department of International Business, Alagappa UniversitKeynote SpeakerDr. T. Ravichandran<br>Director<br>Gandhian Constructive Programme Museum<br>Department of Gandhian Thought and Peace Science<br>The Gandhigram Rural Institute-Dindugal<br>Den, Faculty of Management<br>Senior Professor and Director<br>Alagappa Institute of Management, Alagappa UniversityVote of ThanksDr. K. Chitradevi<br>Assistant Professor                                                                                                                                                                                                                                                                                                                                                                                                                                                                                                                                                                                                                                                                                                                                                                                                                                                                                                                                                                                  | hard all all                                                                                                    |                                                                                      |                                                                                                                 |                                  |
| Welcome AddressDepartment of Commerce, Alagappa University<br>Vice- Chancellor's Officiating CommitteeWelcome AddressDr. A. Muthusamy<br>Professor and Head<br>Department of International Business, Alagappa Universit<br>Director<br>Gandhian Constructive Programme Museum<br>Department of Gandhian Thought and Peace Science<br>The Gandhigram Rural Institute-Dindugal<br>Dr. S. Rajamohan<br>Dean, Faculty of Management<br>Senior Professor and Director<br>Alagappa Institute of Management, Alagappa UniversityVote of ThanksDr. K. Chitradevi<br>Assistant Professor                                                                                                                                                                                                                                                                                                                                                                                                                                                                                                                                                                                                                                                                                                                                                                                                                                                                                                                                                                                                         | hief Patron                                                                                                     | Dr. T. R. Gurumoorthy                                                                |                                                                                                                 |                                  |
| Welcome AddressVice- Chancellor's Officiating CommitteeDr. A. Muthusamy<br>Professor and Head<br>Department of International Business, Alagappa UniversitKeynote SpeakerDr. T. Ravichandran<br>Director<br>Gandhian Constructive Programme Museum<br>Department of Gandhian Thought and Peace Science<br>The Gandhigram Rural Institute-DindugalSpecial AddressDr. S. Rajamohan<br>Dean, Faculty of Management<br>Senior Professor and Director<br>Alagappa Institute of Management, Alagappa UniversityVote of ThanksDr. K. Chitradevi<br>Assistant Professor                                                                                                                                                                                                                                                                                                                                                                                                                                                                                                                                                                                                                                                                                                                                                                                                                                                                                                                                                                                                                          |                                                                                                                 |                                                                                      |                                                                                                                 |                                  |
| Welcome AddressDr. A. Muthusamy<br>Professor and Head<br>Department of International Business, Alagappa UniversityKeynote SpeakerDr. T. Ravichandran<br>Director<br>Gandhian Constructive Programme Museum<br>Department of Gandhian Thought and Peace Science<br>The Gandhigram Rural Institute-DindugalSpecial AddressDr. S. Rajamohan<br>Dean, Faculty of Management<br>Senior Professor and Director<br>Alagappa Institute of Management, Alagappa UniversityVote of ThanksDr. K. Chitradevi<br>Assistant Professor                                                                                                                                                                                                                                                                                                                                                                                                                                                                                                                                                                                                                                                                                                                                                                                                                                                                                                                                                                                                                                                                 |                                                                                                                 | Department of Commerce, A                                                            | lagappa University                                                                                              |                                  |
| Professor and Head     Department of International Business, Alagappa Universit     Keynote Speaker   Dr. T. Ravichandran     Director   Gandhian Constructive Programme Museum     Department of Gandhian Thought and Peace Science     The Gandhigram Rural Institute-Dindugal     Special Address   Dr. S. Rajamohan     Dean, Faculty of Management     Senior Professor and Director     Alagappa Institute of Management, Alagappa University     Vote of Thanks   Dr. K. Chitradevi     Assistant Professor                                                                                                                                                                                                                                                                                                                                                                                                                                                                                                                                                                                                                                                                                                                                                                                                                                                                                                                                                                                                                                                                      |                                                                                                                 | Vice- Chancellor's Officiating                                                       | g Committee                                                                                                     |                                  |
| Keynote SpeakerDepartment of International Business, Alagappa UniversitDr. T. Ravichandran<br>Director<br>Gandhian Constructive Programme Museum<br>Department of Gandhian Thought and Peace Science<br>The Gandhigram Rural Institute-Dindugal<br>Dr. S. Rajamohan<br>Dean, Faculty of Management<br>Senior Professor and Director<br>Alagappa Institute of Management, Alagappa University<br>Dr. K. Chitradevi<br>Assistant Professor                                                                                                                                                                                                                                                                                                                                                                                                                                                                                                                                                                                                                                                                                                                                                                                                                                                                                                                                                                                                                                                                                                                                                | lelcome Address                                                                                                 | Dr. A. Muthusamy                                                                     |                                                                                                                 |                                  |
| Keynote Speaker   Dr. T. Ravichandran     Director   Gandhian Constructive Programme Museum     Department of Gandhian Thought and Peace Science     The Gandhigram Rural Institute-Dindugal     Special Address     Dean, Faculty of Management     Senior Professor and Director     Alagappa Institute of Management, Alagappa University     Vote of Thanks     Dr. K. Chitradevi     Assistant Professor                                                                                                                                                                                                                                                                                                                                                                                                                                                                                                                                                                                                                                                                                                                                                                                                                                                                                                                                                                                                                                                                                                                                                                           |                                                                                                                 |                                                                                      |                                                                                                                 |                                  |
| Director     Gandhian Constructive Programme Museum     Department of Gandhian Thought and Peace Science     The Gandhigram Rural Institute-Dindugal     Dr. S. Rajamohan     Dean, Faculty of Management     Senior Professor and Director     Alagappa Institute of Management, Alagappa University     Vote of Thanks     Dr. K. Chitradevi<br>Assistant Professor                                                                                                                                                                                                                                                                                                                                                                                                                                                                                                                                                                                                                                                                                                                                                                                                                                                                                                                                                                                                                                                                                                                                                                                                                   |                                                                                                                 | -                                                                                    | Business, Alagappa Uni                                                                                          | versity                          |
| Gandhian Constructive Programme Museum     Department of Gandhian Thought and Peace Science     The Gandhigram Rural Institute-Dindugal     Dr. S. Rajamohan     Dean, Faculty of Management     Senior Professor and Director     Alagappa Institute of Management, Alagappa University     Vote of Thanks     Dr. K. Chitradevi     Assistant Professor                                                                                                                                                                                                                                                                                                                                                                                                                                                                                                                                                                                                                                                                                                                                                                                                                                                                                                                                                                                                                                                                                                                                                                                                                               | eynote Speaker                                                                                                  |                                                                                      |                                                                                                                 |                                  |
| Special Address   Department of Gandhian Thought and Peace Science     The Gandhigram Rural Institute-Dindugal     Dr. S. Rajamohan     Dean, Faculty of Management     Senior Professor and Director     Alagappa Institute of Management, Alagappa University     Vote of Thanks     Dr. K. Chitradevi     Assistant Professor                                                                                                                                                                                                                                                                                                                                                                                                                                                                                                                                                                                                                                                                                                                                                                                                                                                                                                                                                                                                                                                                                                                                                                                                                                                        |                                                                                                                 |                                                                                      | 14                                                                                                              |                                  |
| Special Address   The Gandhigram Rural Institute-Dindugal     Dr. S. Rajamohan   Dean, Faculty of Management     Senior Professor and Director   Alagappa Institute of Management, Alagappa University     Vote of Thanks   Dr. K. Chitradevi<br>Assistant Professor                                                                                                                                                                                                                                                                                                                                                                                                                                                                                                                                                                                                                                                                                                                                                                                                                                                                                                                                                                                                                                                                                                                                                                                                                                                                                                                    |                                                                                                                 |                                                                                      |                                                                                                                 | 200                              |
| Special Address Dr. S. Rajamohan   Dean, Faculty of Management   Senior Professor and Director   Alagappa Institute of Management, Alagappa University   Vote of Thanks   Dr. K. Chitradevi   Assistant Professor                                                                                                                                                                                                                                                                                                                                                                                                                                                                                                                                                                                                                                                                                                                                                                                                                                                                                                                                                                                                                                                                                                                                                                                                                                                                                                                                                                       |                                                                                                                 |                                                                                      |                                                                                                                 |                                  |
| Dean, Faculty of Management     Senior Professor and Director     Alagappa Institute of Management, Alagappa University     Vote of Thanks     Dr. K. Chitradevi     Assistant Professor                                                                                                                                                                                                                                                                                                                                                                                                                                                                                                                                                                                                                                                                                                                                                                                                                                                                                                                                                                                                                                                                                                                                                                                                                                                                                                                                                                                                | pecial Address                                                                                                  |                                                                                      | uic-Dillougar                                                                                                   |                                  |
| Vote of Thanks   Senior Professor and Director     Alagappa Institute of Management, Alagappa University     Dr. K. Chitradevi     Assistant Professor                                                                                                                                                                                                                                                                                                                                                                                                                                                                                                                                                                                                                                                                                                                                                                                                                                                                                                                                                                                                                                                                                                                                                                                                                                                                                                                                                                                                                                  | No. and Market States of States | Section - Charles and the                                                            | ıt                                                                                                              |                                  |
| Vote of Thanks Dr. K. Chitradevi<br>Assistant Professor                                                                                                                                                                                                                                                                                                                                                                                                                                                                                                                                                                                                                                                                                                                                                                                                                                                                                                                                                                                                                                                                                                                                                                                                                                                                                                                                                                                                                                                                                                                                 |                                                                                                                 |                                                                                      |                                                                                                                 |                                  |
| Assistant Professor                                                                                                                                                                                                                                                                                                                                                                                                                                                                                                                                                                                                                                                                                                                                                                                                                                                                                                                                                                                                                                                                                                                                                                                                                                                                                                                                                                                                                                                                                                                                                                     |                                                                                                                 | Alagappa Institute of Manage                                                         | ement, Alagappa Univer                                                                                          | rsity                            |
|                                                                                                                                                                                                                                                                                                                                                                                                                                                                                                                                                                                                                                                                                                                                                                                                                                                                                                                                                                                                                                                                                                                                                                                                                                                                                                                                                                                                                                                                                                                                                                                         | ote of Thanks                                                                                                   | Dr. K. Chitradevi                                                                    |                                                                                                                 |                                  |
| Department of International Business, Alagappa Universit                                                                                                                                                                                                                                                                                                                                                                                                                                                                                                                                                                                                                                                                                                                                                                                                                                                                                                                                                                                                                                                                                                                                                                                                                                                                                                                                                                                                                                                                                                                                |                                                                                                                 |                                                                                      |                                                                                                                 |                                  |
|                                                                                                                                                                                                                                                                                                                                                                                                                                                                                                                                                                                                                                                                                                                                                                                                                                                                                                                                                                                                                                                                                                                                                                                                                                                                                                                                                                                                                                                                                                                                                                                         |                                                                                                                 | Department of International I                                                        | Business, Alagappa Uni                                                                                          | versity                          |
| Dr. S. Prasad Dr. K. Chitradavi Dr. S. Gopalasam                                                                                                                                                                                                                                                                                                                                                                                                                                                                                                                                                                                                                                                                                                                                                                                                                                                                                                                                                                                                                                                                                                                                                                                                                                                                                                                                                                                                                                                                                                                                        | Dr. C. Drug 3                                                                                                   |                                                                                      |                                                                                                                 |                                  |
| Dr. S. Prasad Dr. K. Chitradevi Dr. S. Gopalasam<br>Assistant Professor Assistant Professor Assistant Professor                                                                                                                                                                                                                                                                                                                                                                                                                                                                                                                                                                                                                                                                                                                                                                                                                                                                                                                                                                                                                                                                                                                                                                                                                                                                                                                                                                                                                                                                         |                                                                                                                 |                                                                                      |                                                                                                                 |                                  |
| Dr. A. Muthusamy<br>Organizing Secretary<br>Dr. C. Sekar<br>Registrar i/c                                                                                                                                                                                                                                                                                                                                                                                                                                                                                                                                                                                                                                                                                                                                                                                                                                                                                                                                                                                                                                                                                                                                                                                                                                                                                                                                                                                                                                                                                                               | a approximate a routopout                                                                                       |                                                                                      | A CONTRACTOR OF | - LOUVE                          |

One Day Program on the topic "International Day of Peace" on 21<sup>st</sup> September, 2021> This program educates the importance of the Peace all around the world and this is the unique program organized among the all university in the state.