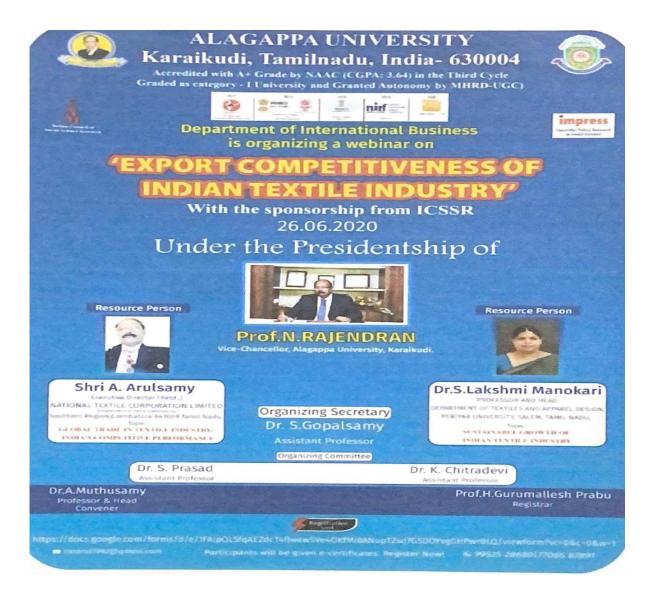

One Day National Webinar on the topic "Export Competitiveness of Indian Textile Industry" on 26<sup>th</sup> June,2020. Many students, Scholars, Industrialist participants get knowledge about Textile Export Field.